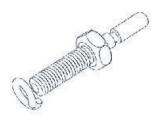

## Instructions

- 1. Line up the hole in the hitch bar with the hole in the receiver hitch.
- Place the lock washer on the hitch bolt and thread it into the hitch bar.

For 2" racks tighten the bolt to 60+/- foot pounds. For  $1\frac{1}{4}$ " racks tighten the bolt to 40+/- foot pounds.