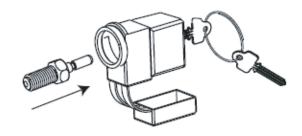

## Parts Included

Hitch Lock with keys

Bolt with washer

3. To lock the bike rack to the vehicle, press the hitch lock over the bolt stud.

| Key code: |  |  |
|-----------|--|--|
|           |  |  |
|           |  |  |

WRITE DOWN YOUR KEY CODE IN CASE YOU NEED A REPLACEMENT For replacement keys contact Atoc at (425) 745-2131