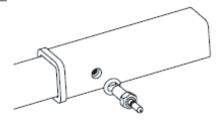

## Instructions

- 1. Line up the hole in the hitch bar with the hole in the receiver hitch.
- Place the lock washer on the hitch bolt and thread it into the hitch bar.

For 2" racks tighten the bolt to 60+/- foot pounds. For  $1\frac{1}{4}$ " racks tighten the bolt to 40+/- foot pounds.

3. To lock the bike rack to the vehicle, press the hitch lock over the bolt stud.

| Key code: |  |  |
|-----------|--|--|
|           |  |  |
|           |  |  |

WRITE DOWN YOUR KEY CODE IN CASE YOU NEED A REPLACEMENT For replacement keys contact Atoc at (425) 745-2131