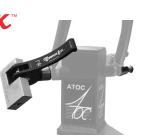

#### **Accessories Available**

Front wheel carrier - holds 4 wheels Topper Lok security skewer & ML605 padlock Security Hitch Bolt