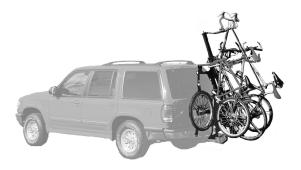

## www.DraftMaster.com

Hitch Racks for All Types of Bicycles

### **Your Specialty Rack Specialist**

Atoc Inc. (425) 745-2131 (800) ATOC-021

www.Atoc.com

**Versatile** 

The DraftMaster system can be configured to carry almost all 2 or 3 wheeled bicycles.

The basic system works with traditional singles and SWB recumbents.

### **Carry More**

Holds up to 5 bikes, including tandems, recumbents, and trikes.