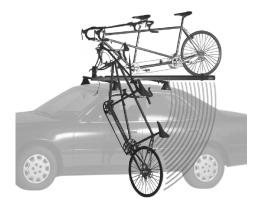

**Pivoting Style** 

# Fast & Easy ONE PERSON LOADING!

TT-Std model fits tandems & LWB recumbents

Carries single bikes without adjustments

Models available for sizes up to 5-person tandems