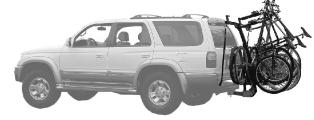

## www.DraftMaster.com

Hitch Racks for All Types of Bicycles

### **Your Specialty Rack Specialist**

Atoc Inc. (425) 745-2131 (800) ATOC-021

www.Atoc.com

**Versatile** 

The DraftMaster system can be configured to carry almost all 2 or 3 wheeled bicycles.

The basic system works with traditional singles and SWB recumbents.

### **Carry More**

Holds up to 5 bikes, including tandems, recumbents, and trikes.