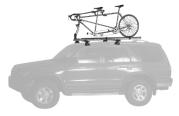

### **All Topper Racks feature**

- No contact points to harm your bike's finish
- · No greasy chains to reach around
- Full length wheel tray
- · Quick disconnect tail (tandem & LWB recumbent models)
- Fits Thule & Yakima load bars see www.atoc.com for info on other bar systems

# Fast & Easy ONE PERSON LOADING!

TT-Std model fits tandems & LWB recumbents

Carries single bikes without adjustments

Models available for sizes up to 5-person tandems