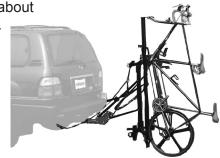

### **Your Specialty Rack Specialist**

Atoc Inc. (425) 745-2131 (800) ATOC-021

www.Atoc.com

**Versatile** 

The DraftMaster system can be configured to carry almost all 2 or 3 wheeled bicycles.

The basic system works with traditional singles and SWB recumbents.

Specialty attachments are available to accommodate tandems, recumbents, and trikes.

Familiar Mounting System

Fork & rear wheel mounting system accommodates all bicycles, including women's and exotic frames.

DraftMaster's unique design allows direct access to any of your bicycles at any time without removing the others.

### **Carry More**

Holds up to 5 bikes, including tandems, recumbents, and trikes.