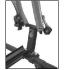

## **Easy Vehicle Access**

The DraftMaster pivots back about thirty inches. This allows access to the rear of most vehicles.