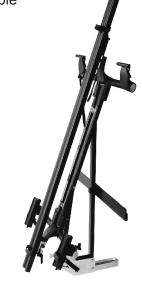

# **Quick-Connect, Modular Design**

DraftMaster's major components are modular and assemble without tools using a quick-connect system.
This lets you remove components when not using them.
You can also swap components to reconfigure your DraftMaster for different purposes.

## **Easy Vehicle Access**

The DraftMaster pivots back about thirty inches. This allows access to the rear of most vehicles.