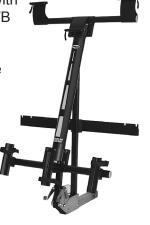

# **Quick-Connect, Modular Design**

DraftMaster's major components are modular and assemble without tools using a quick-connect system.
This lets you remove components when not using them.
You can also swap components to reconfigure your DraftMaster for different purposes.

## **Easy Vehicle Access**

The DraftMaster pivots back about thirty inches. This allows access to the rear of most vehicles.