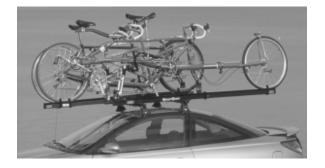

### **All Topper Racks feature**

- No contact points to harm your bike's finish
- · No greasy chains to reach around
- Full length wheel tray
- · Quick disconnect tail (tandem & LWB recumbent models)
- Fits Thule & Yakima load bars see www.atoc.com for info on other bar systems

# **Basic Transportation** for Specialty Bikes

**Tandems** 

Recumbents

Single bike models for disc brakes, low fenders

+ ML605 padlock

Available with all DraftMaster & Topper Racks