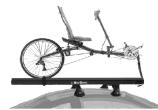

### **Your Specialty Rack Specialist**

Atoc Inc. (425) 745-2131 (800) ATOC-021

www.Atoc.com

**Versatile** 

The DraftMaster system can be configured to carry almost all 2 or 3 wheeled bicycles.

The basic system works with traditional singles and SWB recumbents.

Specialty attachments are available to accommodate tandems, recumbents, and trikes.

Familiar Mounting System

Fork & rear wheel mounting system accommodates all bicycles, including women's and exotic frames.