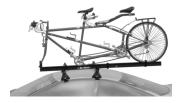

# Fast & Easy ONE PERSON LOADING!

TT-Std model fits tandems & LWB recumbents

Carries single bikes without adjustments

Models available for sizes up to 5-person tandems

# **Basic Transportation** for Specialty Bikes

**Tandems** 

Recumbents

Single bike models for disc brakes, low fenders

+ ML605 padlock

Available with all DraftMaster & Topper Racks