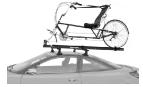

Specialty attachments are available to accommodate tandems, recumbents, and trikes.

Familiar Mounting System

Fork & rear wheel mounting system accommodates all bicycles, including women's and exotic frames.

### **Carry More**

Holds up to 5 bikes, including tandems, recumbents, and trikes.