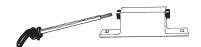

## **INSTALLATION**

1. Remove old skewer





a) Insert Topper Lok into fork mount

## **OPERATION**



- 1. Seat bike fork in fork mount
- 2. Position the Topper Lok's lever immediately clockwise (to the right) of the fork blade
- 3. Close the lever until the locking pin is completely past the padlock hole and lever travel stops

Use the conical adjuster nut to adjust the lever tension to be at least as much as with a standard quick release skewer.



If there is any question as to the proper use of the skewer, consult your Atoc dealer.

Atoc Inc. • 3615 132nd St SW • Lynnwood, WA 98087 • (425) 745-2131 • www.Atoc.com Patent # RE38,094 Copyright © 1998-2009 Atoc Inc. All rights reserved.