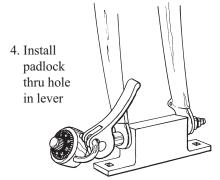

## **OPERATION**

- 1. Seat bike fork in fork mount
- 2. Position the Topper Lok's lever immediately clockwise (to the right) of the fork blade
- 3. Close the lever until the locking pin is completely past the padlock hole and lever travel stops