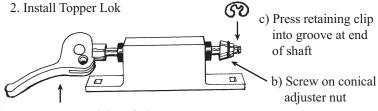

## **INSTALLATION**

1. Remove old skewer

a) Insert Topper Lok into fork mount

Use the conical adjuster nut to adjust the lever tension to be at least as much as with a standard quick release skewer.

If there is any question as to the proper use of the skewer, consult your Atoc dealer.