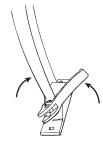

## **OPERATION**

- 1. Seat bike fork in fork mount
- 2. Position the Topper Lok's lever immediately clockwise (to the right) of the fork blade
- 3. Close the lever until the locking pin is completely past the padlock hole and lever travel stops